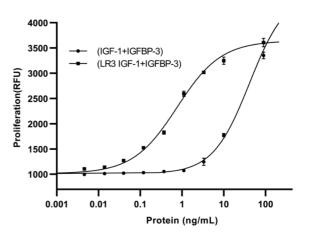

Compared to IGF-1, the third glutamic acid is replaced by arginine and 13 additional amino acids are inserted at the N-terminus in LR3 IGF-1. The slight difference in amino acids sequence reduces the affinity of LR3 IGF-1 with IGFBPs, prolonging its half-life and biological activity.

D.

Superior anti-jamming capability

PrimeGene's LR3 IGF-1 has superior anti-jamming capability

The purity is more than 98% in SDS-APGE

ESI results: The main peak of PrimeGene's IGF-1 is in 9645Da, consistence with theoretical values