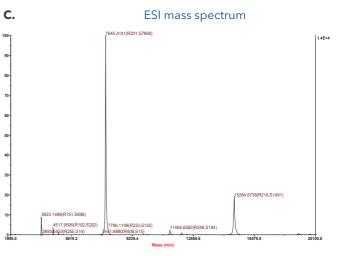

D.

Superior anti-jamming capability

PrimeGene's LR3 IGF-1 has superior anti-jamming capability

The purity is more than 98% in SDS-APGE

ESI results: The main peak of PrimeGene's IGF-1 is in 9645Da, consistence with theoretical values