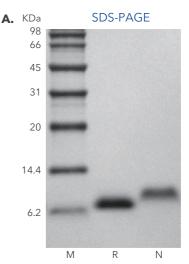

### **Products advantages:**

- ISO9001:2015 quality system certified, animal-free components, standardized acceptance criteria
- Compared to insulin, LR3 IGF-I has 200 times higher biological activity and three times higher stability
- High purity:>98% in SDS-PAGE and >90% in RP-HPLC
- High biological activity: the activity > 1.0 × 10<sup>5</sup> IU/mg compared with the standard when testing in rat L6 cell line
- Endotoxin level < 0.01 EU/µg
- Easy to dissolve
- Suitable for culturing various mammalian cells: CHO, HEK293, Vero, PerC6, MDCK
- In stock, stable supply

The purity is more than 98% in SDS-APGE

SEC-HPLC results: the purity of PrimeGene's LR3 IGF-1 is more than 95%, and the competitor is about 65% and has 1-4 impure peaks

ESI results: The main peak of PrimeGene's LR3 IGF-1 is in 9113Da, consistence with theoretical values