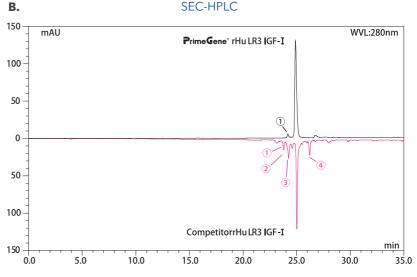

The purity is more than 98% in SDS-APGE

SEC-HPLC results: the purity of PrimeGene's LR3 IGF-1 is more than 95%, and the competitor is about 65% and has 1-4 impure peaks

ESI results: The main peak of PrimeGene's LR3 IGF-1 is in 9113Da, consistence with theoretical values