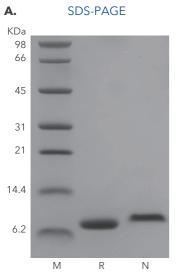

The purity is more than 98% in SDS-APGE

SEC-HPLC results: the purity of PrimeGene's LR3 IGF-1 is more than 95%, and the competitor is about 65% and has 1-4 impure peaks

ESI results: The main peak of PrimeGene's LR3 IGF-1 is in 9113Da, consistence with theoretical values