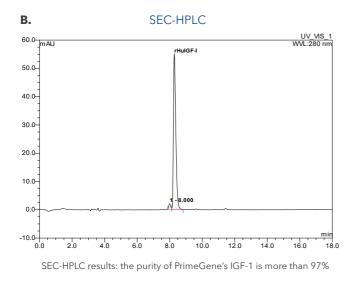

#### **Products advantages:**

- ISO9001:2015 quality system certified, animal-free components, standardized acceptance criteria
- High purity:>98% in SDS-PAGE and >97% in SEC-HPLC
- High biological activity: the activity  $> 5.0 \times 10^5$  IU/mg when testing in human MCF-7 cell line
- Endotoxin level < 0.01 EU/µg
- In stock, stable supply

D.

Superior anti-jamming capability

PrimeGene's LR3 IGF-1 has superior anti-jamming capability

The purity is more than 98% in SDS-APGE

ESI results: The main peak of PrimeGene's IGF-1 is in 9645Da, consistence with theoretical values