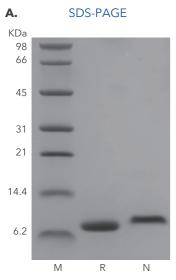

The purity is more than 98% in SDS-APGE

SEC-HPLC results: the purity of PrimeGene's LR3 IGF-1 is more than 95%, and the competitor is about 65% and has 1-4 impure peaks

ESI results: The main peak of PrimeGene's LR3 IGF-1 is in 9113Da, consistence with theoretical values