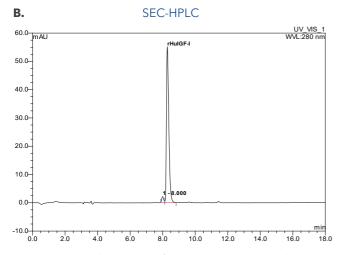

The purity is more than 98% in SDS-APGE

SEC-HPLC results: the purity of PrimeGene's LR3 IGF-1 is more than 95%, and the competitor is about 65% and has 1-4 impure peaks

ESI results: The main peak of PrimeGene's LR3 IGF-1 is in 9113Da, consistence with theoretical values

The purity is more than 98% in SDS-APGE

SEC-HPLC results: the purity of PrimeGene's IGF-1 is more than 97%

ESI results: The main peak of PrimeGene's IGF-1 is in 9645Da, consistence with theoretical values