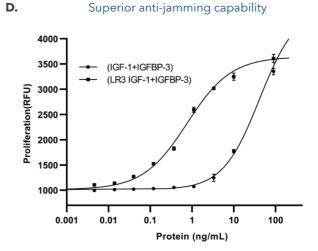

stem certified, animal-free components, standardized acceptance criteria
- · Compared to insulin, LR3 IGF-I has 200 times higher biological activity and three times higher stability
- High purity:>98% in SDS-PAGE and >90% in RP-HPLC
- High biological activity: the activity  $> 1.0 \times 10^5$  IU/mg compared with the standard when testing in rat L6 cell line
- Endotoxin level < 0.01 EU/μg
- Easy to dissolve
- Suitable for culturing various mammalian cells: CHO, HEK293, Vero, PerC6, MDCK
- In stock, stable supply



The purity is more than 98% in SDS-APGE



SEC-HPLC results: the purity of PrimeGene's LR3 IGF-1 is more than 95%, and the competitor is about 65% and has 1-4 impure peaks



ESI results: The main peak of PrimeGene's LR3 IGF-1 is in 9113Da, consistence with theoretical values



PrimeGene's LR3 IGF-1 has superior anti-jamming capability

## 105-01 IGF-1

Insulin-like growth factor-1 (IGF-1) can act as serum-free medium additives, used in cell proliferation, prolonging cell life and promoting protein expression.

### **Products advantages:**

- ISO9001:2015 quality system certified, animal-free components, standardized acceptance criteria
- High purity:>98% in SDS-PAGE and >97% in SEC-HPLC
- High biological activity: the activity >  $5.0 \times 10^5$  IU/mg when testing in human MCF-7 cell line
- Endotoxin level < 0.01 EU/µg
- In stock, stable supply



The purity is more than 98% in SDS-APGE



SEC-HPLC results: the purity of PrimeGene's IGF-1 is more than 97%



ESI results: The main peak of PrimeGene's IGF-1 is in 9645Da, consistence with theoretical values