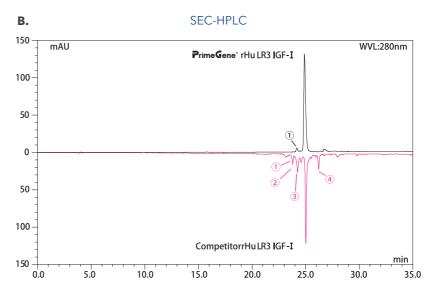

The purity is more than 98% in SDS-APGE

SEC-HPLC results: the purity of PrimeGene's LR3 IGF-1 is more than 95%, and the competitor is about 65% and has 1-4 impure peaks

ESI results: The main peak of PrimeGene's LR3 IGF-1 is in 9113Da, consistence with theoretical values