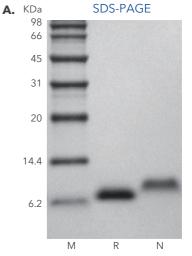

The purity is more than 98% in SDS-APGE

SEC-HPLC results: the purity of PrimeGene's LR3 IGF-1 is more than 95%, and the competitor is about 65% and has 1-4 impure peaks

ESI results: The main peak of PrimeGene's LR3 IGF-1 is in 9113Da, consistence with theoretical values

The purity is more than 98% in SDS-APGE

SEC-HPLC results: the purity of PrimeGene's IGF-1 is more than 97%

ESI results: The main peak of PrimeGene's IGF-1 is in 9645Da, consistence with theoretical values