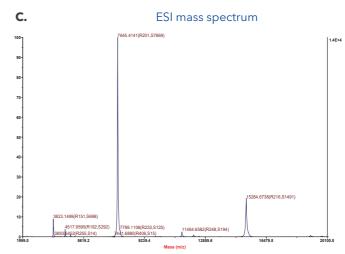

The purity is more than 98% in SDS-APGE

SEC-HPLC results: the purity of PrimeGene's LR3 IGF-1 is more than 95%, and the competitor is about 65% and has 1-4 impure peaks

ESI results: The main peak of PrimeGene's LR3 IGF-1 is in 9113Da, consistence with theoretical values

The purity is more than 98% in SDS-APGE

SEC-HPLC results: the purity of PrimeGene's IGF-1 is more than 97%

ESI results: The main peak of PrimeGene's IGF-1 is in 9645Da, consistence with theoretical values