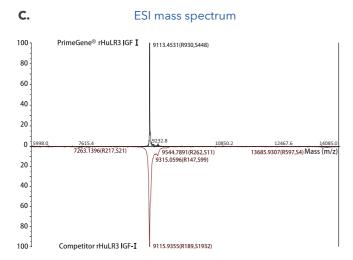

The purity is more than 98% in SDS-APGE

SEC-HPLC results: the purity of PrimeGene's LR3 IGF-1 is more than 95%, and the competitor is about 65% and has 1-4 impure peaks

ESI results: The main peak of PrimeGene's LR3 IGF-1 is in 9113Da, consistence with theoretical values